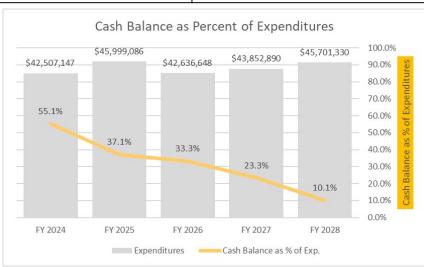

# **Summary Financial Reports For the Month of April 2024**

Deb Armbruster, Treasurer/CFO Crystal King-Morrison, Assistant Treasurer

|                    |                                 |            | Chardon Local School District            |                           |                  |
|--------------------|---------------------------------|------------|------------------------------------------|---------------------------|------------------|
|                    |                                 |            | Bank Reconciliation                      |                           |                  |
|                    |                                 |            | April 2024                               |                           |                  |
|                    | Ban                             | nk Balance |                                          | Book Balance              |                  |
|                    |                                 |            |                                          |                           |                  |
|                    | Bank Accounts                   |            |                                          | Total All Funds           | \$ 38,583,794.48 |
|                    | Star Ohio (12041)               | \$         | 27,770,484.71                            |                           |                  |
|                    | Star Ohio Scholarship (52923)   | \$         | 206,849.22                               |                           |                  |
|                    | Capital Markets ()              | \$         | 10,808,290.45                            |                           |                  |
|                    | Chase Main Checking (9456)      | s<br>s     | 398,310.92                               |                           |                  |
|                    | Chase (8627)<br>Chase (8635)    | S          |                                          |                           |                  |
|                    |                                 | S          | <u>(1</u> )                              |                           |                  |
| ank Reconciliation | Stripe In Transit               | \$         | 4,920.89                                 |                           |                  |
|                    | Total Bank Accounts:            | s          | 39,188,856.19                            |                           |                  |
| Cash Balance       |                                 |            |                                          |                           |                  |
|                    | <u>Total Cash</u>               |            | \$ 39,188,856.19                         |                           |                  |
| 04/30/2024         |                                 |            |                                          |                           |                  |
|                    | Outstanding Payables Checks:    | \$         | (593,701.92)                             |                           |                  |
|                    | Outstanding Electronic Checks:  | \$         | (3,633.60)                               |                           |                  |
| \$38,583,794.48    | Outstanding Payroll Checks:     | \$         | (5,222.47)                               |                           |                  |
| Bank = Book        | Cash Less Outstanding Checks    |            | \$ 38,586,298.20                         |                           |                  |
|                    | Other Bank Adjustments          |            |                                          |                           |                  |
|                    | Stripe - Hometown Ticketing     | s          | <u>.</u>                                 |                           |                  |
|                    | Stripe in Transit               | s          | (4,920.89)                               |                           |                  |
|                    | Overpayment to VOYA             | \$         | 0.01                                     |                           |                  |
|                    | Overpayment to SERS             | s          | 2,602.45                                 |                           |                  |
|                    | Hubbard City Taxes              | \$         | (110.94)                                 |                           |                  |
|                    | RITA Taxes                      | \$         | (74.36)                                  |                           |                  |
|                    | Overpayment to School Specialty | s          | 0.01                                     |                           |                  |
|                    | 1                               |            |                                          |                           |                  |
|                    |                                 |            |                                          |                           |                  |
|                    |                                 |            |                                          |                           |                  |
|                    | Total Other Adjustments:        | \$         | (2,503.72)                               |                           |                  |
|                    |                                 | TOTAL ADJU | STED BANK BALANCE: \$ 38,583,794.48 TOT. | AL ADJUSTED BOOK BALANCE: | \$ 38,583,794.48 |
|                    |                                 |            | n en |                           |                  |
|                    |                                 |            |                                          |                           | \$ -             |