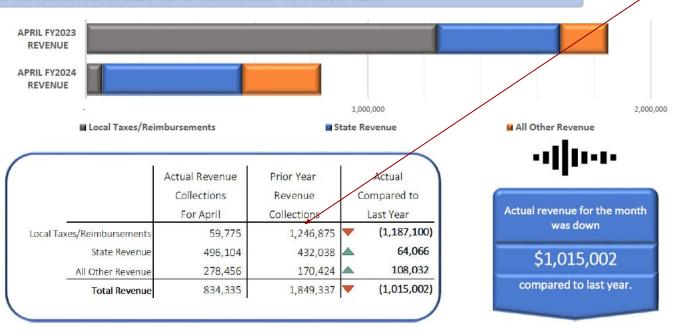

# **Summary Financial Reports For the Month of April 2024**

Deb Armbruster, Treasurer/CFO Crystal King-Morrison, Assistant Treasurer

|                    |                                 |            | Chardon Local School District            |                           |                  |
|--------------------|---------------------------------|------------|------------------------------------------|---------------------------|------------------|
|                    |                                 |            | Bank Reconciliation                      |                           |                  |
|                    |                                 |            | April 2024                               |                           |                  |
|                    | Ban                             | nk Balance |                                          | Book Balance              |                  |
|                    |                                 |            |                                          |                           |                  |
|                    | Bank Accounts                   |            |                                          | Total All Funds           | \$ 38,583,794.48 |
|                    | Star Ohio (12041)               | \$         | 27,770,484.71                            |                           |                  |
|                    | Star Ohio Scholarship (52923)   | \$         | 206,849.22                               |                           |                  |
|                    | Capital Markets ()              | \$         | 10,808,290.45                            |                           |                  |
|                    | Chase Main Checking (9456)      | s<br>s     | 398,310.92                               |                           |                  |
|                    | Chase (8627)<br>Chase (8635)    | S          |                                          |                           |                  |
|                    |                                 | S          | <u>(1</u> )                              |                           |                  |
| ank Reconciliation | Stripe In Transit               | \$         | 4,920.89                                 |                           |                  |
|                    | Total Bank Accounts:            | s          | 39,188,856.19                            |                           |                  |
| Cash Balance       |                                 |            |                                          |                           |                  |
|                    | <u>Total Cash</u>               |            | \$ 39,188,856.19                         |                           |                  |
| 04/30/2024         |                                 |            |                                          |                           |                  |
|                    | Outstanding Payables Checks:    | \$         | (593,701.92)                             |                           |                  |
|                    | Outstanding Electronic Checks:  | \$         | (3,633.60)                               |                           |                  |
| \$38,583,794.48    | Outstanding Payroll Checks:     | \$         | (5,222.47)                               |                           |                  |
| Bank = Book        | Cash Less Outstanding Checks    |            | \$ 38,586,298.20                         |                           |                  |
|                    | Other Bank Adjustments          |            |                                          |                           |                  |
|                    | Stripe - Hometown Ticketing     | s          | <u>.</u>                                 |                           |                  |
|                    | Stripe in Transit               | s          | (4,920.89)                               |                           |                  |
|                    | Overpayment to VOYA             | \$         | 0.01                                     |                           |                  |
|                    | Overpayment to SERS             | s          | 2,602.45                                 |                           |                  |
|                    | Hubbard City Taxes              | \$         | (110.94)                                 |                           |                  |
|                    | RITA Taxes                      | \$         | (74.36)                                  |                           |                  |
|                    | Overpayment to School Specialty | s          | 0.01                                     |                           |                  |
|                    | 1                               |            |                                          |                           |                  |
|                    |                                 |            |                                          |                           |                  |
|                    |                                 |            |                                          |                           |                  |
|                    | Total Other Adjustments:        | \$         | (2,503.72)                               |                           |                  |
|                    |                                 | TOTAL ADJU | STED BANK BALANCE: \$ 38,583,794.48 TOT. | AL ADJUSTED BOOK BALANCE: | \$ 38,583,794.48 |
|                    |                                 |            | n en |                           |                  |
|                    |                                 |            |                                          |                           | \$ -             |