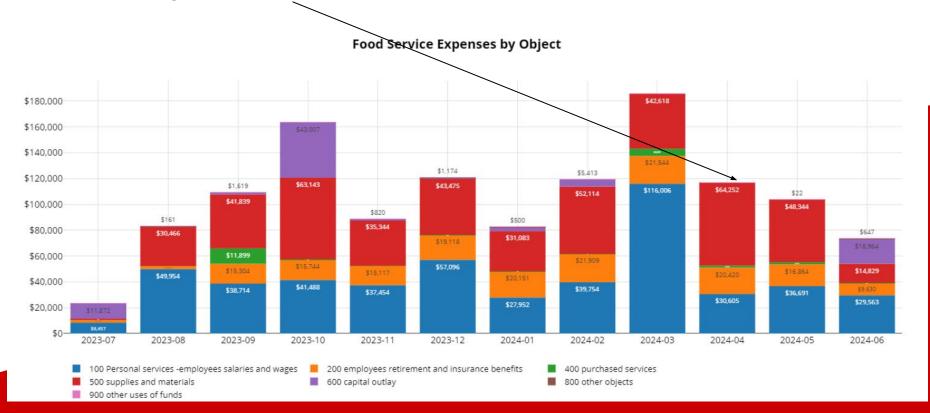

# **Summary Financial Reports For the Month of April 2024**

Deb Armbruster, Treasurer/CFO Crystal King-Morrison, Assistant Treasurer

|                    |                                 |            | Chardon Local School District            |                           |                  |
|--------------------|---------------------------------|------------|------------------------------------------|---------------------------|------------------|
|                    |                                 |            | Bank Reconciliation                      |                           |                  |
|                    |                                 |            | April 2024                               |                           |                  |
|                    | Ban                             | nk Balance |                                          | Book Balance              |                  |
|                    |                                 |            |                                          |                           |                  |
|                    | Bank Accounts                   |            |                                          | Total All Funds           | \$ 38,583,794.48 |
|                    | Star Ohio (12041)               | \$         | 27,770,484.71                            |                           |                  |
|                    | Star Ohio Scholarship (52923)   | \$         | 206,849.22                               |                           |                  |
|                    | Capital Markets ()              | \$         | 10,808,290.45                            |                           |                  |
|                    | Chase Main Checking (9456)      | s<br>s     | 398,310.92                               |                           |                  |
|                    | Chase (8627)<br>Chase (8635)    | S          |                                          |                           |                  |
|                    |                                 | S          | <u>(1</u> )                              |                           |                  |
| ank Reconciliation | Stripe In Transit               | \$         | 4,920.89                                 |                           |                  |
|                    | Total Bank Accounts:            | s          | 39,188,856.19                            |                           |                  |
| Cash Balance       |                                 |            |                                          |                           |                  |
|                    | <u>Total Cash</u>               |            | \$ 39,188,856.19                         |                           |                  |
| 04/30/2024         |                                 |            |                                          |                           |                  |
|                    | Outstanding Payables Checks:    | \$         | (593,701.92)                             |                           |                  |
|                    | Outstanding Electronic Checks:  | \$         | (3,633.60)                               |                           |                  |
| \$38,583,794.48    | Outstanding Payroll Checks:     | \$         | (5,222.47)                               |                           |                  |
| Bank = Book        | Cash Less Outstanding Checks    |            | \$ 38,586,298.20                         |                           |                  |
|                    | Other Bank Adjustments          |            |                                          |                           |                  |
|                    | Stripe - Hometown Ticketing     | s          | <u>.</u>                                 |                           |                  |
|                    | Stripe in Transit               | s          | (4,920.89)                               |                           |                  |
|                    | Overpayment to VOYA             | \$         | 0.01                                     |                           |                  |
|                    | Overpayment to SERS             | s          | 2,602.45                                 |                           |                  |
|                    | Hubbard City Taxes              | \$         | (110.94)                                 |                           |                  |
|                    | RITA Taxes                      | \$         | (74.36)                                  |                           |                  |
|                    | Overpayment to School Specialty | s          | 0.01                                     |                           |                  |
|                    | 1                               |            |                                          |                           |                  |
|                    |                                 |            |                                          |                           |                  |
|                    |                                 |            |                                          |                           |                  |
|                    | Total Other Adjustments:        | \$         | (2,503.72)                               |                           |                  |
|                    |                                 | TOTAL ADJU | STED BANK BALANCE: \$ 38,583,794.48 TOT. | AL ADJUSTED BOOK BALANCE: | \$ 38,583,794.48 |
|                    |                                 |            | n en |                           |                  |
|                    |                                 |            |                                          |                           | \$ -             |