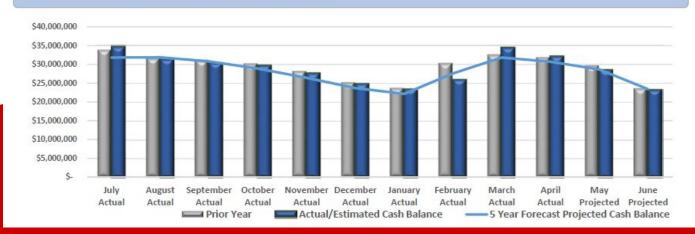

# **Summary Financial Reports For the Month of April 2024**

Deb Armbruster, Treasurer/CFO Crystal King-Morrison, Assistant Treasurer

|                    |                                 |            | Chardon Local School District            |                           |                  |
|--------------------|---------------------------------|------------|------------------------------------------|---------------------------|------------------|
|                    |                                 |            | Bank Reconciliation                      |                           |                  |
|                    |                                 |            | April 2024                               |                           |                  |
|                    | Ban                             | nk Balance |                                          | Book Balance              |                  |
|                    |                                 |            |                                          |                           |                  |
|                    | Bank Accounts                   |            |                                          | Total All Funds           | \$ 38,583,794.48 |
|                    | Star Ohio (12041)               | \$         | 27,770,484.71                            |                           |                  |
|                    | Star Ohio Scholarship (52923)   | \$         | 206,849.22                               |                           |                  |
|                    | Capital Markets ()              | \$         | 10,808,290.45                            |                           |                  |
|                    | Chase Main Checking (9456)      | s<br>s     | 398,310.92                               |                           |                  |
|                    | Chase (8627)<br>Chase (8635)    | S          |                                          |                           |                  |
|                    |                                 | S          | <u>(1</u> )                              |                           |                  |
| ank Reconciliation | Stripe In Transit               | \$         | 4,920.89                                 |                           |                  |
|                    | Total Bank Accounts:            | s          | 39,188,856.19                            |                           |                  |
| Cash Balance       |                                 |            |                                          |                           |                  |
|                    | <u>Total Cash</u>               |            | \$ 39,188,856.19                         |                           |                  |
| 04/30/2024         |                                 |            |                                          |                           |                  |
|                    | Outstanding Payables Checks:    | \$         | (593,701.92)                             |                           |                  |
|                    | Outstanding Electronic Checks:  | \$         | (3,633.60)                               |                           |                  |
| \$38,583,794.48    | Outstanding Payroll Checks:     | \$         | (5,222.47)                               |                           |                  |
| Bank = Book        | Cash Less Outstanding Checks    |            | \$ 38,586,298.20                         |                           |                  |
|                    | Other Bank Adjustments          |            |                                          |                           |                  |
|                    | Stripe - Hometown Ticketing     | s          | <u>.</u>                                 |                           |                  |
|                    | Stripe in Transit               | s          | (4,920.89)                               |                           |                  |
|                    | Overpayment to VOYA             | \$         | 0.01                                     |                           |                  |
|                    | Overpayment to SERS             | s          | 2,602.45                                 |                           |                  |
|                    | Hubbard City Taxes              | \$         | (110.94)                                 |                           |                  |
|                    | RITA Taxes                      | \$         | (74.36)                                  |                           |                  |
|                    | Overpayment to School Specialty | s          | 0.01                                     |                           |                  |
|                    | 1                               |            |                                          |                           |                  |
|                    |                                 |            |                                          |                           |                  |
|                    |                                 |            |                                          |                           |                  |
|                    | Total Other Adjustments:        | \$         | (2,503.72)                               |                           |                  |
|                    |                                 | TOTAL ADJU | STED BANK BALANCE: \$ 38,583,794.48 TOT. | AL ADJUSTED BOOK BALANCE: | \$ 38,583,794.48 |
|                    |                                 |            | n en |                           |                  |
|                    |                                 |            |                                          |                           | \$ -             |