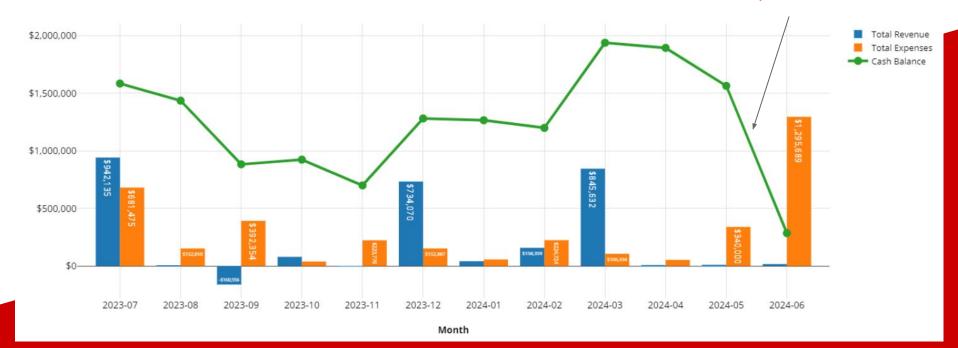

# **Summary Financial Reports For the Month of April 2024**

Deb Armbruster, Treasurer/CFO Crystal King-Morrison, Assistant Treasurer

|                    |                                 |            | Chardon Local School District            |                           |                  |
|--------------------|---------------------------------|------------|------------------------------------------|---------------------------|------------------|
|                    |                                 |            | Bank Reconciliation                      |                           |                  |
|                    |                                 |            | April 2024                               |                           |                  |
|                    | Ban                             | nk Balance |                                          | Book Balance              |                  |
|                    |                                 |            |                                          |                           |                  |
|                    | Bank Accounts                   |            |                                          | Total All Funds           | \$ 38,583,794.48 |
|                    | Star Ohio (12041)               | \$         | 27,770,484.71                            |                           |                  |
|                    | Star Ohio Scholarship (52923)   | \$         | 206,849.22                               |                           |                  |
|                    | Capital Markets ()              | \$         | 10,808,290.45                            |                           |                  |
|                    | Chase Main Checking (9456)      | s<br>s     | 398,310.92                               |                           |                  |
|                    | Chase (8627)<br>Chase (8635)    | S          |                                          |                           |                  |
|                    |                                 | S          | <u>(1</u> )                              |                           |                  |
| ank Reconciliation | Stripe In Transit               | \$         | 4,920.89                                 |                           |                  |
|                    | Total Bank Accounts:            | s          | 39,188,856.19                            |                           |                  |
| Cash Balance       |                                 |            |                                          |                           |                  |
|                    | <u>Total Cash</u>               |            | \$ 39,188,856.19                         |                           |                  |
| 04/30/2024         |                                 |            |                                          |                           |                  |
|                    | Outstanding Payables Checks:    | \$         | (593,701.92)                             |                           |                  |
|                    | Outstanding Electronic Checks:  | \$         | (3,633.60)                               |                           |                  |
| \$38,583,794.48    | Outstanding Payroll Checks:     | \$         | (5,222.47)                               |                           |                  |
| Bank = Book        | Cash Less Outstanding Checks    |            | \$ 38,586,298.20                         |                           |                  |
|                    | Other Bank Adjustments          |            |                                          |                           |                  |
|                    | Stripe - Hometown Ticketing     | s          | <u>.</u>                                 |                           |                  |
|                    | Stripe in Transit               | s          | (4,920.89)                               |                           |                  |
|                    | Overpayment to VOYA             | \$         | 0.01                                     |                           |                  |
|                    | Overpayment to SERS             | s          | 2,602.45                                 |                           |                  |
|                    | Hubbard City Taxes              | \$         | (110.94)                                 |                           |                  |
|                    | RITA Taxes                      | \$         | (74.36)                                  |                           |                  |
|                    | Overpayment to School Specialty | s          | 0.01                                     |                           |                  |
|                    | 1                               |            |                                          |                           |                  |
|                    |                                 |            |                                          |                           |                  |
|                    |                                 |            |                                          |                           |                  |
|                    | Total Other Adjustments:        | \$         | (2,503.72)                               |                           |                  |
|                    |                                 | TOTAL ADJU | STED BANK BALANCE: \$ 38,583,794.48 TOT. | AL ADJUSTED BOOK BALANCE: | \$ 38,583,794.48 |
|                    |                                 |            | n en |                           |                  |
|                    |                                 |            |                                          |                           | \$ -             |