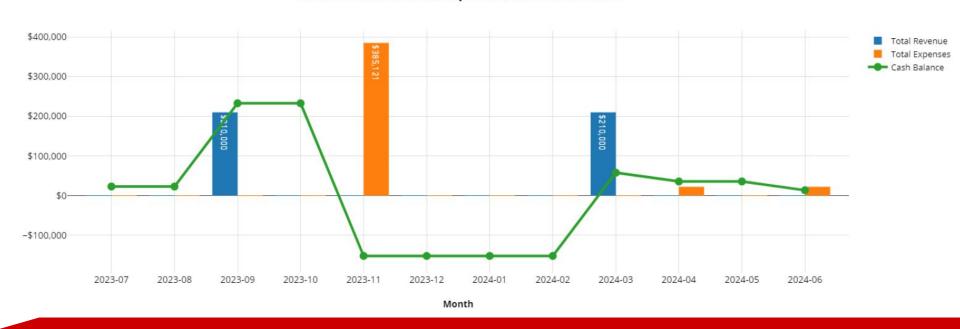

# **Summary Financial Reports For the Month of April 2024**

Deb Armbruster, Treasurer/CFO Crystal King-Morrison, Assistant Treasurer

|                    |                                 |            | Chardon Local School District            |                           |                  |
|--------------------|---------------------------------|------------|------------------------------------------|---------------------------|------------------|
|                    |                                 |            | Bank Reconciliation                      |                           |                  |
|                    |                                 |            | April 2024                               |                           |                  |
|                    | Ban                             | nk Balance |                                          | Book Balance              |                  |
|                    |                                 |            |                                          |                           |                  |
|                    | Bank Accounts                   |            |                                          | Total All Funds           | \$ 38,583,794.48 |
|                    | Star Ohio (12041)               | \$         | 27,770,484.71                            |                           |                  |
|                    | Star Ohio Scholarship (52923)   | \$         | 206,849.22                               |                           |                  |
|                    | Capital Markets ()              | \$         | 10,808,290.45                            |                           |                  |
|                    | Chase Main Checking (9456)      | s<br>s     | 398,310.92                               |                           |                  |
|                    | Chase (8627)<br>Chase (8635)    | S          |                                          |                           |                  |
|                    |                                 | S          | <u>(1</u> )                              |                           |                  |
| ank Reconciliation | Stripe In Transit               | \$         | 4,920.89                                 |                           |                  |
|                    | Total Bank Accounts:            | s          | 39,188,856.19                            |                           |                  |
| Cash Balance       |                                 |            |                                          |                           |                  |
|                    | <u>Total Cash</u>               |            | \$ 39,188,856.19                         |                           |                  |
| 04/30/2024         |                                 |            |                                          |                           |                  |
|                    | Outstanding Payables Checks:    | \$         | (593,701.92)                             |                           |                  |
|                    | Outstanding Electronic Checks:  | \$         | (3,633.60)                               |                           |                  |
| \$38,583,794.48    | Outstanding Payroll Checks:     | \$         | (5,222.47)                               |                           |                  |
| Bank = Book        | Cash Less Outstanding Checks    |            | \$ 38,586,298.20                         |                           |                  |
|                    | Other Bank Adjustments          |            |                                          |                           |                  |
|                    | Stripe - Hometown Ticketing     | s          | <u>.</u>                                 |                           |                  |
|                    | Stripe in Transit               | s          | (4,920.89)                               |                           |                  |
|                    | Overpayment to VOYA             | \$         | 0.01                                     |                           |                  |
|                    | Overpayment to SERS             | s          | 2,602.45                                 |                           |                  |
|                    | Hubbard City Taxes              | \$         | (110.94)                                 |                           |                  |
|                    | RITA Taxes                      | \$         | (74.36)                                  |                           |                  |
|                    | Overpayment to School Specialty | s          | 0.01                                     |                           |                  |
|                    | 1                               |            |                                          |                           |                  |
|                    |                                 |            |                                          |                           |                  |
|                    |                                 |            |                                          |                           |                  |
|                    | Total Other Adjustments:        | \$         | (2,503.72)                               |                           |                  |
|                    |                                 | TOTAL ADJU | STED BANK BALANCE: \$ 38,583,794.48 TOT. | AL ADJUSTED BOOK BALANCE: | \$ 38,583,794.48 |
|                    |                                 |            | n en |                           |                  |
|                    |                                 |            |                                          |                           | \$ -             |