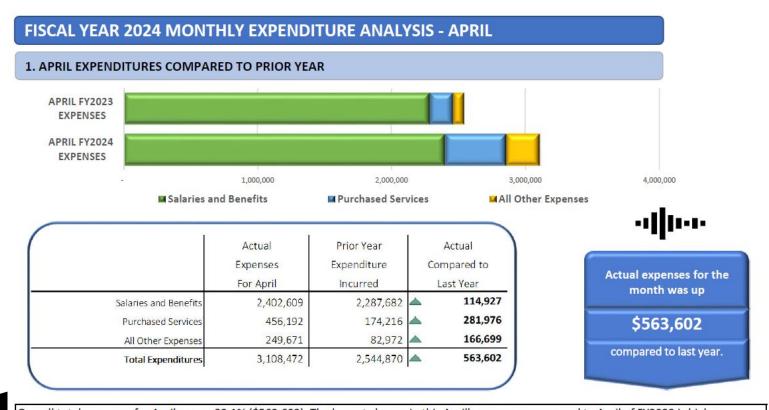

# **Summary Financial Reports For the Month of April 2024**

Deb Armbruster, Treasurer/CFO Crystal King-Morrison, Assistant Treasurer

|                    |                                 |            | Chardon Local School District            |                           |                  |
|--------------------|---------------------------------|------------|------------------------------------------|---------------------------|------------------|
|                    |                                 |            | Bank Reconciliation                      |                           |                  |
|                    |                                 |            | April 2024                               |                           |                  |
|                    | Ban                             | nk Balance |                                          | Book Balance              |                  |
|                    |                                 |            |                                          |                           |                  |
|                    | Bank Accounts                   |            |                                          | Total All Funds           | \$ 38,583,794.48 |
|                    | Star Ohio (12041)               | \$         | 27,770,484.71                            |                           |                  |
|                    | Star Ohio Scholarship (52923)   | \$         | 206,849.22                               |                           |                  |
|                    | Capital Markets ()              | \$         | 10,808,290.45                            |                           |                  |
|                    | Chase Main Checking (9456)      | s<br>s     | 398,310.92                               |                           |                  |
|                    | Chase (8627)<br>Chase (8635)    | S          |                                          |                           |                  |
|                    |                                 | S          | <u>(1</u> )                              |                           |                  |
| ank Reconciliation | Stripe In Transit               | \$         | 4,920.89                                 |                           |                  |
|                    | Total Bank Accounts:            | s          | 39,188,856.19                            |                           |                  |
| Cash Balance       |                                 |            |                                          |                           |                  |
|                    | <u>Total Cash</u>               |            | \$ 39,188,856.19                         |                           |                  |
| 04/30/2024         |                                 |            |                                          |                           |                  |
|                    | Outstanding Payables Checks:    | \$         | (593,701.92)                             |                           |                  |
|                    | Outstanding Electronic Checks:  | \$         | (3,633.60)                               |                           |                  |
| \$38,583,794.48    | Outstanding Payroll Checks:     | \$         | (5,222.47)                               |                           |                  |
| Bank = Book        | Cash Less Outstanding Checks    |            | \$ 38,586,298.20                         |                           |                  |
|                    | Other Bank Adjustments          |            |                                          |                           |                  |
|                    | Stripe - Hometown Ticketing     | s          | <u>.</u>                                 |                           |                  |
|                    | Stripe in Transit               | s          | (4,920.89)                               |                           |                  |
|                    | Overpayment to VOYA             | \$         | 0.01                                     |                           |                  |
|                    | Overpayment to SERS             | s          | 2,602.45                                 |                           |                  |
|                    | Hubbard City Taxes              | \$         | (110.94)                                 |                           |                  |
|                    | RITA Taxes                      | \$         | (74.36)                                  |                           |                  |
|                    | Overpayment to School Specialty | s          | 0.01                                     |                           |                  |
|                    | 1                               |            |                                          |                           |                  |
|                    |                                 |            |                                          |                           |                  |
|                    |                                 |            |                                          |                           |                  |
|                    | Total Other Adjustments:        | \$         | (2,503.72)                               |                           |                  |
|                    |                                 | TOTAL ADJU | STED BANK BALANCE: \$ 38,583,794.48 TOT. | AL ADJUSTED BOOK BALANCE: | \$ 38,583,794.48 |
|                    |                                 |            | n en |                           |                  |
|                    |                                 |            |                                          |                           | \$ -             |