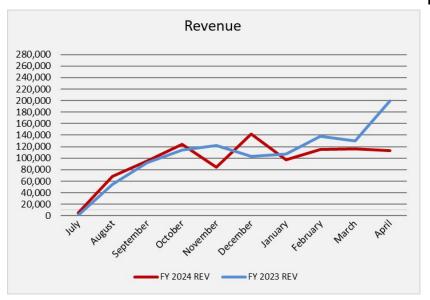

# **Summary Financial Reports For the Month of April 2024**

Deb Armbruster, Treasurer/CFO Crystal King-Morrison, Assistant Treasurer

|                    |                                 |            | Chardon Local School District            |                           |                  |
|--------------------|---------------------------------|------------|------------------------------------------|---------------------------|------------------|
|                    |                                 |            | Bank Reconciliation                      |                           |                  |
|                    |                                 |            | April 2024                               |                           |                  |
|                    | Ban                             | nk Balance |                                          | Book Balance              |                  |
|                    |                                 |            |                                          |                           |                  |
|                    | Bank Accounts                   |            |                                          | Total All Funds           | \$ 38,583,794.48 |
|                    | Star Ohio (12041)               | \$         | 27,770,484.71                            |                           |                  |
|                    | Star Ohio Scholarship (52923)   | \$         | 206,849.22                               |                           |                  |
|                    | Capital Markets ()              | \$         | 10,808,290.45                            |                           |                  |
|                    | Chase Main Checking (9456)      | s<br>s     | 398,310.92                               |                           |                  |
|                    | Chase (8627)<br>Chase (8635)    | S          |                                          |                           |                  |
|                    |                                 | S          | <u>(1</u> )                              |                           |                  |
| ank Reconciliation | Stripe In Transit               | \$         | 4,920.89                                 |                           |                  |
|                    | Total Bank Accounts:            | s          | 39,188,856.19                            |                           |                  |
| Cash Balance       |                                 |            |                                          |                           |                  |
|                    | <u>Total Cash</u>               |            | \$ 39,188,856.19                         |                           |                  |
| 04/30/2024         |                                 |            |                                          |                           |                  |
|                    | Outstanding Payables Checks:    | \$         | (593,701.92)                             |                           |                  |
|                    | Outstanding Electronic Checks:  | \$         | (3,633.60)                               |                           |                  |
| \$38,583,794.48    | Outstanding Payroll Checks:     | \$         | (5,222.47)                               |                           |                  |
| Bank = Book        | Cash Less Outstanding Checks    |            | \$ 38,586,298.20                         |                           |                  |
|                    | Other Bank Adjustments          |            |                                          |                           |                  |
|                    | Stripe - Hometown Ticketing     | s          | <u>.</u>                                 |                           |                  |
|                    | Stripe in Transit               | s          | (4,920.89)                               |                           |                  |
|                    | Overpayment to VOYA             | \$         | 0.01                                     |                           |                  |
|                    | Overpayment to SERS             | s          | 2,602.45                                 |                           |                  |
|                    | Hubbard City Taxes              | \$         | (110.94)                                 |                           |                  |
|                    | RITA Taxes                      | \$         | (74.36)                                  |                           |                  |
|                    | Overpayment to School Specialty | s          | 0.01                                     |                           |                  |
|                    | 1                               |            |                                          |                           |                  |
|                    |                                 |            |                                          |                           |                  |
|                    |                                 |            |                                          |                           |                  |
|                    | Total Other Adjustments:        | \$         | (2,503.72)                               |                           |                  |
|                    |                                 | TOTAL ADJU | STED BANK BALANCE: \$ 38,583,794.48 TOT. | AL ADJUSTED BOOK BALANCE: | \$ 38,583,794.48 |
|                    |                                 |            | n en |                           |                  |
|                    |                                 |            |                                          |                           | \$ -             |