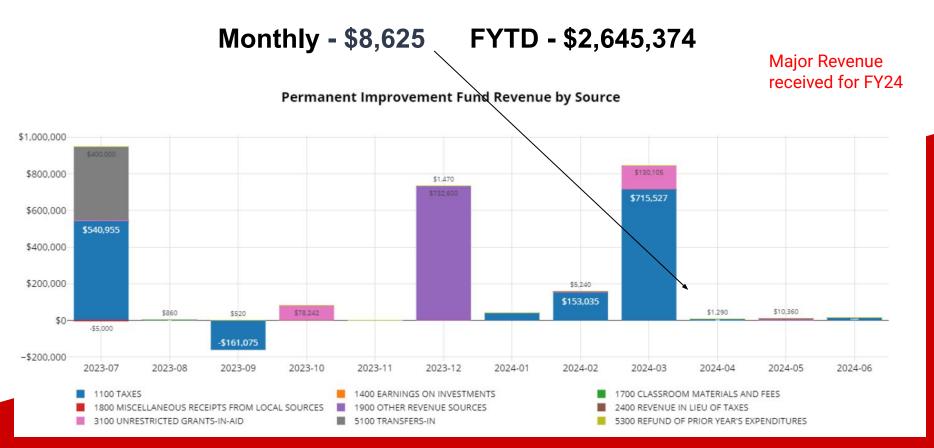

# **Summary Financial Reports For the Month of April 2024**

Deb Armbruster, Treasurer/CFO Crystal King-Morrison, Assistant Treasurer

|                    |                                 |            | Chardon Local School District            |                           |                  |
|--------------------|---------------------------------|------------|------------------------------------------|---------------------------|------------------|
|                    |                                 |            | Bank Reconciliation                      |                           |                  |
|                    |                                 |            | April 2024                               |                           |                  |
|                    | Ban                             | nk Balance |                                          | Book Balance              |                  |
|                    |                                 |            |                                          |                           |                  |
|                    | Bank Accounts                   |            |                                          | Total All Funds           | \$ 38,583,794.48 |
|                    | Star Ohio (12041)               | \$         | 27,770,484.71                            |                           |                  |
|                    | Star Ohio Scholarship (52923)   | \$         | 206,849.22                               |                           |                  |
|                    | Capital Markets ()              | \$         | 10,808,290.45                            |                           |                  |
|                    | Chase Main Checking (9456)      | s<br>s     | 398,310.92                               |                           |                  |
|                    | Chase (8627)<br>Chase (8635)    | S          |                                          |                           |                  |
|                    |                                 | S          | <u>(1</u> )                              |                           |                  |
| ank Reconciliation | Stripe In Transit               | \$         | 4,920.89                                 |                           |                  |
|                    | Total Bank Accounts:            | s          | 39,188,856.19                            |                           |                  |
| Cash Balance       |                                 |            |                                          |                           |                  |
|                    | <u>Total Cash</u>               |            | \$ 39,188,856.19                         |                           |                  |
| 04/30/2024         |                                 |            |                                          |                           |                  |
|                    | Outstanding Payables Checks:    | \$         | (593,701.92)                             |                           |                  |
|                    | Outstanding Electronic Checks:  | \$         | (3,633.60)                               |                           |                  |
| \$38,583,794.48    | Outstanding Payroll Checks:     | \$         | (5,222.47)                               |                           |                  |
| Bank = Book        | Cash Less Outstanding Checks    |            | \$ 38,586,298.20                         |                           |                  |
|                    | Other Bank Adjustments          |            |                                          |                           |                  |
|                    | Stripe - Hometown Ticketing     | s          | <u>.</u>                                 |                           |                  |
|                    | Stripe in Transit               | s          | (4,920.89)                               |                           |                  |
|                    | Overpayment to VOYA             | \$         | 0.01                                     |                           |                  |
|                    | Overpayment to SERS             | s          | 2,602.45                                 |                           |                  |
|                    | Hubbard City Taxes              | \$         | (110.94)                                 |                           |                  |
|                    | RITA Taxes                      | \$         | (74.36)                                  |                           |                  |
|                    | Overpayment to School Specialty | s          | 0.01                                     |                           |                  |
|                    | 1                               |            |                                          |                           |                  |
|                    |                                 |            |                                          |                           |                  |
|                    |                                 |            |                                          |                           |                  |
|                    | Total Other Adjustments:        | \$         | (2,503.72)                               |                           |                  |
|                    |                                 | TOTAL ADJU | STED BANK BALANCE: \$ 38,583,794.48 TOT. | AL ADJUSTED BOOK BALANCE: | \$ 38,583,794.48 |
|                    |                                 |            | n en |                           |                  |
|                    |                                 |            |                                          |                           | \$ -             |