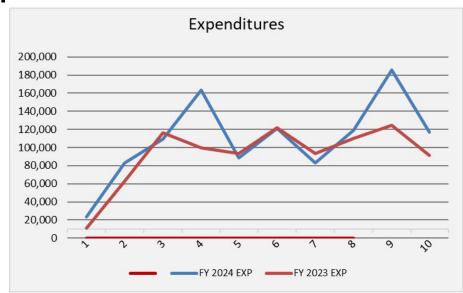

# **Summary Financial Reports For the Month of April 2024**

Deb Armbruster, Treasurer/CFO Crystal King-Morrison, Assistant Treasurer

|                    |                                 |            | Chardon Local School District            |                           |                  |
|--------------------|---------------------------------|------------|------------------------------------------|---------------------------|------------------|
|                    |                                 |            | Bank Reconciliation                      |                           |                  |
|                    |                                 |            | April 2024                               |                           |                  |
|                    | Ban                             | nk Balance |                                          | Book Balance              |                  |
|                    |                                 |            |                                          |                           |                  |
|                    | Bank Accounts                   |            |                                          | Total All Funds           | \$ 38,583,794.48 |
|                    | Star Ohio (12041)               | \$         | 27,770,484.71                            |                           |                  |
|                    | Star Ohio Scholarship (52923)   | \$         | 206,849.22                               |                           |                  |
|                    | Capital Markets ()              | \$         | 10,808,290.45                            |                           |                  |
|                    | Chase Main Checking (9456)      | s<br>s     | 398,310.92                               |                           |                  |
|                    | Chase (8627)<br>Chase (8635)    | S          |                                          |                           |                  |
|                    |                                 | S          | <u>(1</u> )                              |                           |                  |
| ank Reconciliation | Stripe In Transit               | \$         | 4,920.89                                 |                           |                  |
|                    | Total Bank Accounts:            | s          | 39,188,856.19                            |                           |                  |
| Cash Balance       |                                 |            |                                          |                           |                  |
|                    | <u>Total Cash</u>               |            | \$ 39,188,856.19                         |                           |                  |
| 04/30/2024         |                                 |            |                                          |                           |                  |
|                    | Outstanding Payables Checks:    | \$         | (593,701.92)                             |                           |                  |
|                    | Outstanding Electronic Checks:  | \$         | (3,633.60)                               |                           |                  |
| \$38,583,794.48    | Outstanding Payroll Checks:     | \$         | (5,222.47)                               |                           |                  |
| Bank = Book        | Cash Less Outstanding Checks    |            | \$ 38,586,298.20                         |                           |                  |
|                    | Other Bank Adjustments          |            |                                          |                           |                  |
|                    | Stripe - Hometown Ticketing     | s          | <u>.</u>                                 |                           |                  |
|                    | Stripe in Transit               | s          | (4,920.89)                               |                           |                  |
|                    | Overpayment to VOYA             | \$         | 0.01                                     |                           |                  |
|                    | Overpayment to SERS             | s          | 2,602.45                                 |                           |                  |
|                    | Hubbard City Taxes              | \$         | (110.94)                                 |                           |                  |
|                    | RITA Taxes                      | \$         | (74.36)                                  |                           |                  |
|                    | Overpayment to School Specialty | s          | 0.01                                     |                           |                  |
|                    | 1                               |            |                                          |                           |                  |
|                    |                                 |            |                                          |                           |                  |
|                    |                                 |            |                                          |                           |                  |
|                    | Total Other Adjustments:        | \$         | (2,503.72)                               |                           |                  |
|                    |                                 | TOTAL ADJU | STED BANK BALANCE: \$ 38,583,794.48 TOT. | AL ADJUSTED BOOK BALANCE: | \$ 38,583,794.48 |
|                    |                                 |            | n en |                           |                  |
|                    |                                 |            |                                          |                           | \$ -             |