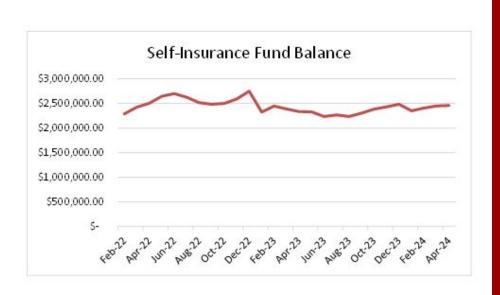

# **Summary Financial Reports For the Month of April 2024**

Deb Armbruster, Treasurer/CFO Crystal King-Morrison, Assistant Treasurer

|                    |                                 |            | Chardon Local School District            |                           |                  |
|--------------------|---------------------------------|------------|------------------------------------------|---------------------------|------------------|
|                    |                                 |            | Bank Reconciliation                      |                           |                  |
|                    |                                 |            | April 2024                               |                           |                  |
|                    | Ban                             | nk Balance |                                          | Book Balance              |                  |
|                    |                                 |            |                                          |                           |                  |
|                    | Bank Accounts                   |            |                                          | Total All Funds           | \$ 38,583,794.48 |
|                    | Star Ohio (12041)               | \$         | 27,770,484.71                            |                           |                  |
|                    | Star Ohio Scholarship (52923)   | \$         | 206,849.22                               |                           |                  |
|                    | Capital Markets ()              | \$         | 10,808,290.45                            |                           |                  |
|                    | Chase Main Checking (9456)      | s<br>s     | 398,310.92                               |                           |                  |
|                    | Chase (8627)<br>Chase (8635)    | S          |                                          |                           |                  |
|                    |                                 | S          | <u>(1</u> )                              |                           |                  |
| ank Reconciliation | Stripe In Transit               | \$         | 4,920.89                                 |                           |                  |
|                    | Total Bank Accounts:            | s          | 39,188,856.19                            |                           |                  |
| Cash Balance       |                                 |            |                                          |                           |                  |
|                    | <u>Total Cash</u>               |            | \$ 39,188,856.19                         |                           |                  |
| 04/30/2024         |                                 |            |                                          |                           |                  |
|                    | Outstanding Payables Checks:    | \$         | (593,701.92)                             |                           |                  |
|                    | Outstanding Electronic Checks:  | \$         | (3,633.60)                               |                           |                  |
| \$38,583,794.48    | Outstanding Payroll Checks:     | \$         | (5,222.47)                               |                           |                  |
| Bank = Book        | Cash Less Outstanding Checks    |            | \$ 38,586,298.20                         |                           |                  |
|                    | Other Bank Adjustments          |            |                                          |                           |                  |
|                    | Stripe - Hometown Ticketing     | s          | <u>.</u>                                 |                           |                  |
|                    | Stripe in Transit               | s          | (4,920.89)                               |                           |                  |
|                    | Overpayment to VOYA             | \$         | 0.01                                     |                           |                  |
|                    | Overpayment to SERS             | s          | 2,602.45                                 |                           |                  |
|                    | Hubbard City Taxes              | \$         | (110.94)                                 |                           |                  |
|                    | RITA Taxes                      | \$         | (74.36)                                  |                           |                  |
|                    | Overpayment to School Specialty | s          | 0.01                                     |                           |                  |
|                    | 1                               |            |                                          |                           |                  |
|                    |                                 |            |                                          |                           |                  |
|                    |                                 |            |                                          |                           |                  |
|                    | Total Other Adjustments:        | \$         | (2,503.72)                               |                           |                  |
|                    |                                 | TOTAL ADJU | STED BANK BALANCE: \$ 38,583,794.48 TOT. | AL ADJUSTED BOOK BALANCE: | \$ 38,583,794.48 |
|                    |                                 |            | n en |                           |                  |
|                    |                                 |            |                                          |                           | \$ -             |