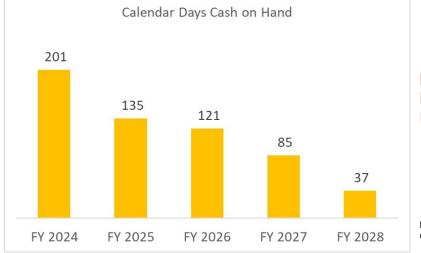

# **Summary Financial Reports For the Month of April 2024**

Deb Armbruster, Treasurer/CFO Crystal King-Morrison, Assistant Treasurer

|                    |                                 |            | Chardon Local School District            |                           |                  |
|--------------------|---------------------------------|------------|------------------------------------------|---------------------------|------------------|
|                    |                                 |            | Bank Reconciliation                      |                           |                  |
|                    |                                 |            | April 2024                               |                           |                  |
|                    | Ban                             | nk Balance |                                          | Book Balance              |                  |
|                    |                                 |            |                                          |                           |                  |
|                    | Bank Accounts                   |            |                                          | Total All Funds           | \$ 38,583,794.48 |
|                    | Star Ohio (12041)               | \$         | 27,770,484.71                            |                           |                  |
|                    | Star Ohio Scholarship (52923)   | \$         | 206,849.22                               |                           |                  |
|                    | Capital Markets ()              | \$         | 10,808,290.45                            |                           |                  |
|                    | Chase Main Checking (9456)      | s<br>s     | 398,310.92                               |                           |                  |
|                    | Chase (8627)<br>Chase (8635)    | S          |                                          |                           |                  |
|                    |                                 | S          | <u>(1</u> )                              |                           |                  |
| ank Reconciliation | Stripe In Transit               | \$         | 4,920.89                                 |                           |                  |
|                    | Total Bank Accounts:            | s          | 39,188,856.19                            |                           |                  |
| Cash Balance       |                                 |            |                                          |                           |                  |
|                    | <u>Total Cash</u>               |            | \$ 39,188,856.19                         |                           |                  |
| 04/30/2024         |                                 |            |                                          |                           |                  |
|                    | Outstanding Payables Checks:    | \$         | (593,701.92)                             |                           |                  |
|                    | Outstanding Electronic Checks:  | \$         | (3,633.60)                               |                           |                  |
| \$38,583,794.48    | Outstanding Payroll Checks:     | \$         | (5,222.47)                               |                           |                  |
| Bank = Book        | Cash Less Outstanding Checks    |            | \$ 38,586,298.20                         |                           |                  |
|                    | Other Bank Adjustments          |            |                                          |                           |                  |
|                    | Stripe - Hometown Ticketing     | s          | <u>.</u>                                 |                           |                  |
|                    | Stripe in Transit               | s          | (4,920.89)                               |                           |                  |
|                    | Overpayment to VOYA             | \$         | 0.01                                     |                           |                  |
|                    | Overpayment to SERS             | s          | 2,602.45                                 |                           |                  |
|                    | Hubbard City Taxes              | \$         | (110.94)                                 |                           |                  |
|                    | RITA Taxes                      | \$         | (74.36)                                  |                           |                  |
|                    | Overpayment to School Specialty | s          | 0.01                                     |                           |                  |
|                    | 1                               |            |                                          |                           |                  |
|                    |                                 |            |                                          |                           |                  |
|                    |                                 |            |                                          |                           |                  |
|                    | Total Other Adjustments:        | \$         | (2,503.72)                               |                           |                  |
|                    |                                 | TOTAL ADJU | STED BANK BALANCE: \$ 38,583,794.48 TOT. | AL ADJUSTED BOOK BALANCE: | \$ 38,583,794.48 |
|                    |                                 |            | n en |                           |                  |
|                    |                                 |            |                                          |                           | \$ -             |