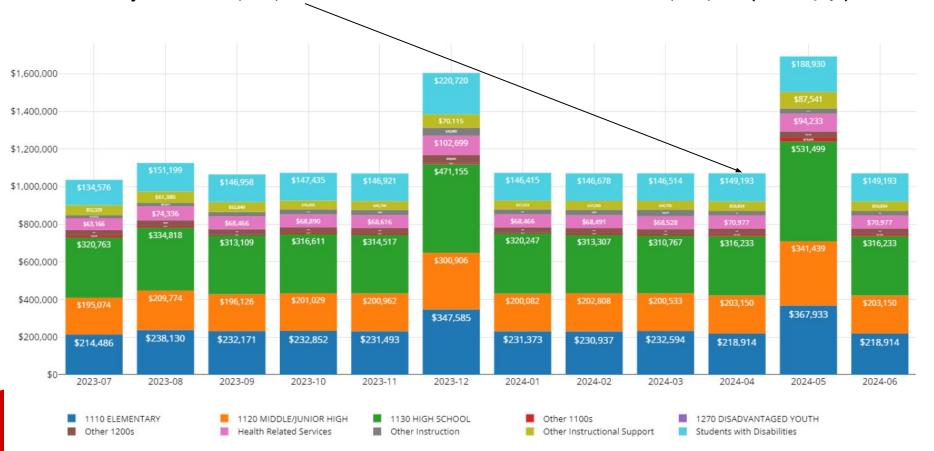

# **Summary Financial Reports For the Month of April 2024**

Deb Armbruster, Treasurer/CFO Crystal King-Morrison, Assistant Treasurer

|                    |                                 |            | Chardon Local School District            |                           |                  |
|--------------------|---------------------------------|------------|------------------------------------------|---------------------------|------------------|
|                    |                                 |            | Bank Reconciliation                      |                           |                  |
|                    |                                 |            | April 2024                               |                           |                  |
|                    | Ban                             | nk Balance |                                          | Book Balance              |                  |
|                    |                                 |            |                                          |                           |                  |
|                    | Bank Accounts                   |            |                                          | Total All Funds           | \$ 38,583,794.48 |
|                    | Star Ohio (12041)               | \$         | 27,770,484.71                            |                           |                  |
|                    | Star Ohio Scholarship (52923)   | \$         | 206,849.22                               |                           |                  |
|                    | Capital Markets ()              | \$         | 10,808,290.45                            |                           |                  |
|                    | Chase Main Checking (9456)      | s<br>s     | 398,310.92                               |                           |                  |
|                    | Chase (8627)<br>Chase (8635)    | S          |                                          |                           |                  |
|                    |                                 | S          | <u>(1</u> )                              |                           |                  |
| ank Reconciliation | Stripe In Transit               | \$         | 4,920.89                                 |                           |                  |
|                    | Total Bank Accounts:            | s          | 39,188,856.19                            |                           |                  |
| Cash Balance       |                                 |            |                                          |                           |                  |
|                    | <u>Total Cash</u>               |            | \$ 39,188,856.19                         |                           |                  |
| 04/30/2024         |                                 |            |                                          |                           |                  |
|                    | Outstanding Payables Checks:    | \$         | (593,701.92)                             |                           |                  |
|                    | Outstanding Electronic Checks:  | \$         | (3,633.60)                               |                           |                  |
| \$38,583,794.48    | Outstanding Payroll Checks:     | \$         | (5,222.47)                               |                           |                  |
| Bank = Book        | Cash Less Outstanding Checks    |            | \$ 38,586,298.20                         |                           |                  |
|                    | Other Bank Adjustments          |            |                                          |                           |                  |
|                    | Stripe - Hometown Ticketing     | s          | <u>.</u>                                 |                           |                  |
|                    | Stripe in Transit               | s          | (4,920.89)                               |                           |                  |
|                    | Overpayment to VOYA             | \$         | 0.01                                     |                           |                  |
|                    | Overpayment to SERS             | s          | 2,602.45                                 |                           |                  |
|                    | Hubbard City Taxes              | \$         | (110.94)                                 |                           |                  |
|                    | RITA Taxes                      | \$         | (74.36)                                  |                           |                  |
|                    | Overpayment to School Specialty | s          | 0.01                                     |                           |                  |
|                    | 1                               |            |                                          |                           |                  |
|                    |                                 |            |                                          |                           |                  |
|                    |                                 |            |                                          |                           |                  |
|                    | Total Other Adjustments:        | \$         | (2,503.72)                               |                           |                  |
|                    |                                 | TOTAL ADJU | STED BANK BALANCE: \$ 38,583,794.48 TOT. | AL ADJUSTED BOOK BALANCE: | \$ 38,583,794.48 |
|                    |                                 |            | n en |                           |                  |
|                    |                                 |            |                                          |                           | \$ -             |