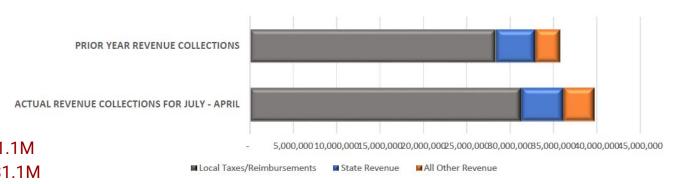

# **Summary Financial Reports For the Month of April 2024**

Deb Armbruster, Treasurer/CFO Crystal King-Morrison, Assistant Treasurer

|                    |                                 |            | Chardon Local School District            |                           |                  |
|--------------------|---------------------------------|------------|------------------------------------------|---------------------------|------------------|
|                    |                                 |            | Bank Reconciliation                      |                           |                  |
|                    |                                 |            | April 2024                               |                           |                  |
|                    | Ban                             | nk Balance |                                          | Book Balance              |                  |
|                    |                                 |            |                                          |                           |                  |
|                    | Bank Accounts                   |            |                                          | Total All Funds           | \$ 38,583,794.48 |
|                    | Star Ohio (12041)               | \$         | 27,770,484.71                            |                           |                  |
|                    | Star Ohio Scholarship (52923)   | \$         | 206,849.22                               |                           |                  |
|                    | Capital Markets ()              | \$         | 10,808,290.45                            |                           |                  |
|                    | Chase Main Checking (9456)      | s<br>s     | 398,310.92                               |                           |                  |
|                    | Chase (8627)<br>Chase (8635)    | S          |                                          |                           |                  |
|                    |                                 | S          | <u>(1</u> )                              |                           |                  |
| ank Reconciliation | Stripe In Transit               | \$         | 4,920.89                                 |                           |                  |
|                    | Total Bank Accounts:            | s          | 39,188,856.19                            |                           |                  |
| Cash Balance       |                                 |            |                                          |                           |                  |
|                    | <u>Total Cash</u>               |            | \$ 39,188,856.19                         |                           |                  |
| 04/30/2024         |                                 |            |                                          |                           |                  |
|                    | Outstanding Payables Checks:    | \$         | (593,701.92)                             |                           |                  |
|                    | Outstanding Electronic Checks:  | \$         | (3,633.60)                               |                           |                  |
| \$38,583,794.48    | Outstanding Payroll Checks:     | \$         | (5,222.47)                               |                           |                  |
| Bank = Book        | Cash Less Outstanding Checks    |            | \$ 38,586,298.20                         |                           |                  |
|                    | Other Bank Adjustments          |            |                                          |                           |                  |
|                    | Stripe - Hometown Ticketing     | s          | <u>.</u>                                 |                           |                  |
|                    | Stripe in Transit               | s          | (4,920.89)                               |                           |                  |
|                    | Overpayment to VOYA             | \$         | 0.01                                     |                           |                  |
|                    | Overpayment to SERS             | s          | 2,602.45                                 |                           |                  |
|                    | Hubbard City Taxes              | \$         | (110.94)                                 |                           |                  |
|                    | RITA Taxes                      | \$         | (74.36)                                  |                           |                  |
|                    | Overpayment to School Specialty | s          | 0.01                                     |                           |                  |
|                    | 1                               |            |                                          |                           |                  |
|                    |                                 |            |                                          |                           |                  |
|                    |                                 |            |                                          |                           |                  |
|                    | Total Other Adjustments:        | \$         | (2,503.72)                               |                           |                  |
|                    |                                 | TOTAL ADJU | STED BANK BALANCE: \$ 38,583,794.48 TOT. | AL ADJUSTED BOOK BALANCE: | \$ 38,583,794.48 |
|                    |                                 |            | n en |                           |                  |
|                    |                                 |            |                                          |                           | \$ -             |