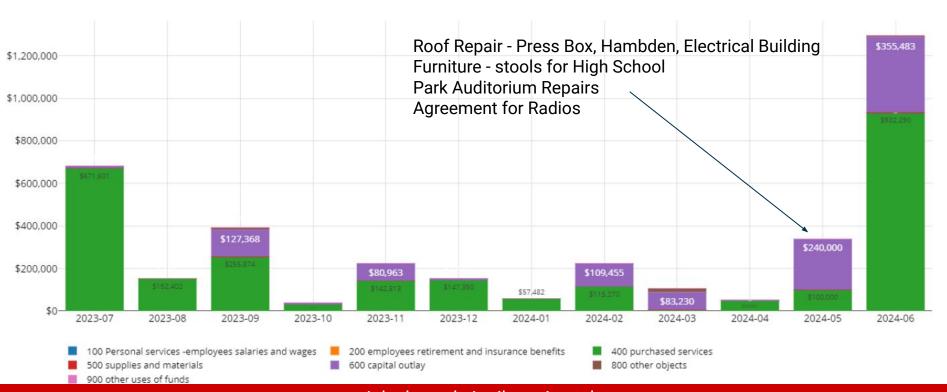

# **Summary Financial Reports For the Month of April 2024**

Deb Armbruster, Treasurer/CFO Crystal King-Morrison, Assistant Treasurer

|                    |                                 |            | Chardon Local School District            |                           |                  |
|--------------------|---------------------------------|------------|------------------------------------------|---------------------------|------------------|
|                    |                                 |            | Bank Reconciliation                      |                           |                  |
|                    |                                 |            | April 2024                               |                           |                  |
|                    | Ban                             | nk Balance |                                          | Book Balance              |                  |
|                    |                                 |            |                                          |                           |                  |
|                    | Bank Accounts                   |            |                                          | Total All Funds           | \$ 38,583,794.48 |
|                    | Star Ohio (12041)               | \$         | 27,770,484.71                            |                           |                  |
|                    | Star Ohio Scholarship (52923)   | \$         | 206,849.22                               |                           |                  |
|                    | Capital Markets ()              | \$         | 10,808,290.45                            |                           |                  |
|                    | Chase Main Checking (9456)      | s<br>s     | 398,310.92                               |                           |                  |
|                    | Chase (8627)<br>Chase (8635)    | S          |                                          |                           |                  |
|                    |                                 | S          | <u>(1</u> )                              |                           |                  |
| ank Reconciliation | Stripe In Transit               | \$         | 4,920.89                                 |                           |                  |
|                    | Total Bank Accounts:            | s          | 39,188,856.19                            |                           |                  |
| Cash Balance       |                                 |            |                                          |                           |                  |
|                    | <u>Total Cash</u>               |            | \$ 39,188,856.19                         |                           |                  |
| 04/30/2024         |                                 |            |                                          |                           |                  |
|                    | Outstanding Payables Checks:    | \$         | (593,701.92)                             |                           |                  |
|                    | Outstanding Electronic Checks:  | \$         | (3,633.60)                               |                           |                  |
| \$38,583,794.48    | Outstanding Payroll Checks:     | \$         | (5,222.47)                               |                           |                  |
| Bank = Book        | Cash Less Outstanding Checks    |            | \$ 38,586,298.20                         |                           |                  |
|                    | Other Bank Adjustments          |            |                                          |                           |                  |
|                    | Stripe - Hometown Ticketing     | s          | <u>.</u>                                 |                           |                  |
|                    | Stripe in Transit               | s          | (4,920.89)                               |                           |                  |
|                    | Overpayment to VOYA             | \$         | 0.01                                     |                           |                  |
|                    | Overpayment to SERS             | s          | 2,602.45                                 |                           |                  |
|                    | Hubbard City Taxes              | \$         | (110.94)                                 |                           |                  |
|                    | RITA Taxes                      | \$         | (74.36)                                  |                           |                  |
|                    | Overpayment to School Specialty | s          | 0.01                                     |                           |                  |
|                    | 1                               |            |                                          |                           |                  |
|                    |                                 |            |                                          |                           |                  |
|                    |                                 |            |                                          |                           |                  |
|                    | Total Other Adjustments:        | \$         | (2,503.72)                               |                           |                  |
|                    |                                 | TOTAL ADJU | STED BANK BALANCE: \$ 38,583,794.48 TOT. | AL ADJUSTED BOOK BALANCE: | \$ 38,583,794.48 |
|                    |                                 |            | n en |                           |                  |
|                    |                                 |            |                                          |                           | \$ -             |