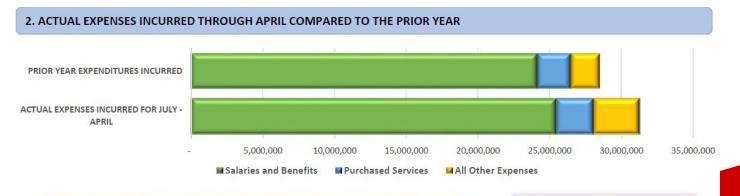

# **Summary Financial Reports For the Month of April 2024**

Deb Armbruster, Treasurer/CFO Crystal King-Morrison, Assistant Treasurer

|                    |                                 |            | Chardon Local School District            |                           |                  |
|--------------------|---------------------------------|------------|------------------------------------------|---------------------------|------------------|
|                    |                                 |            | Bank Reconciliation                      |                           |                  |
|                    |                                 |            | April 2024                               |                           |                  |
|                    | Ban                             | nk Balance |                                          | Book Balance              |                  |
|                    |                                 |            |                                          |                           |                  |
|                    | Bank Accounts                   |            |                                          | Total All Funds           | \$ 38,583,794.48 |
|                    | Star Ohio (12041)               | \$         | 27,770,484.71                            |                           |                  |
|                    | Star Ohio Scholarship (52923)   | \$         | 206,849.22                               |                           |                  |
|                    | Capital Markets ()              | \$         | 10,808,290.45                            |                           |                  |
|                    | Chase Main Checking (9456)      | s<br>s     | 398,310.92                               |                           |                  |
|                    | Chase (8627)<br>Chase (8635)    | S          |                                          |                           |                  |
|                    |                                 | S          | <u>(1</u> )                              |                           |                  |
| ank Reconciliation | Stripe In Transit               | \$         | 4,920.89                                 |                           |                  |
|                    | Total Bank Accounts:            | s          | 39,188,856.19                            |                           |                  |
| Cash Balance       |                                 |            |                                          |                           |                  |
|                    | <u>Total Cash</u>               |            | \$ 39,188,856.19                         |                           |                  |
| 04/30/2024         |                                 |            |                                          |                           |                  |
|                    | Outstanding Payables Checks:    | \$         | (593,701.92)                             |                           |                  |
|                    | Outstanding Electronic Checks:  | \$         | (3,633.60)                               |                           |                  |
| \$38,583,794.48    | Outstanding Payroll Checks:     | \$         | (5,222.47)                               |                           |                  |
| Bank = Book        | Cash Less Outstanding Checks    |            | \$ 38,586,298.20                         |                           |                  |
|                    | Other Bank Adjustments          |            |                                          |                           |                  |
|                    | Stripe - Hometown Ticketing     | s          | <u>.</u>                                 |                           |                  |
|                    | Stripe in Transit               | s          | (4,920.89)                               |                           |                  |
|                    | Overpayment to VOYA             | \$         | 0.01                                     |                           |                  |
|                    | Overpayment to SERS             | s          | 2,602.45                                 |                           |                  |
|                    | Hubbard City Taxes              | \$         | (110.94)                                 |                           |                  |
|                    | RITA Taxes                      | \$         | (74.36)                                  |                           |                  |
|                    | Overpayment to School Specialty | s          | 0.01                                     |                           |                  |
|                    | 1                               |            |                                          |                           |                  |
|                    |                                 |            |                                          |                           |                  |
|                    |                                 |            |                                          |                           |                  |
|                    | Total Other Adjustments:        | \$         | (2,503.72)                               |                           |                  |
|                    |                                 | TOTAL ADJU | STED BANK BALANCE: \$ 38,583,794.48 TOT. | AL ADJUSTED BOOK BALANCE: | \$ 38,583,794.48 |
|                    |                                 |            | n en |                           |                  |
|                    |                                 |            |                                          |                           | \$ -             |