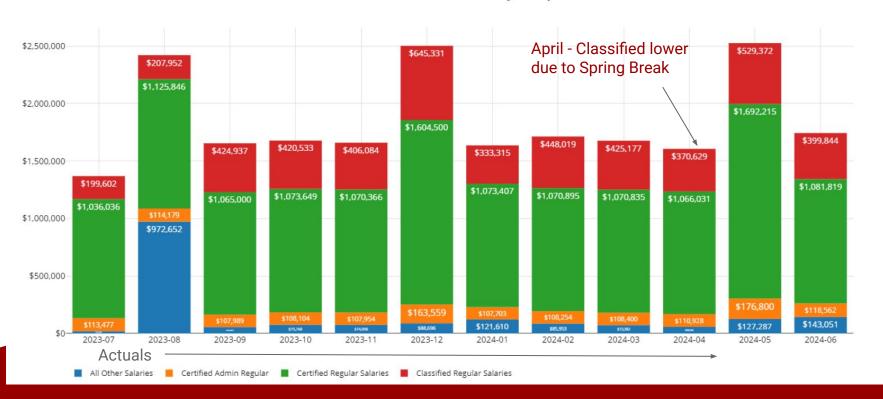

# **Summary Financial Reports For the Month of April 2024**

Deb Armbruster, Treasurer/CFO Crystal King-Morrison, Assistant Treasurer

|                    |                                 |            | Chardon Local School District            |                           |                  |
|--------------------|---------------------------------|------------|------------------------------------------|---------------------------|------------------|
|                    |                                 |            | Bank Reconciliation                      |                           |                  |
|                    |                                 |            | April 2024                               |                           |                  |
|                    | Ban                             | nk Balance |                                          | Book Balance              |                  |
|                    |                                 |            |                                          |                           |                  |
|                    | Bank Accounts                   |            |                                          | Total All Funds           | \$ 38,583,794.48 |
|                    | Star Ohio (12041)               | \$         | 27,770,484.71                            |                           |                  |
|                    | Star Ohio Scholarship (52923)   | \$         | 206,849.22                               |                           |                  |
|                    | Capital Markets ()              | \$         | 10,808,290.45                            |                           |                  |
|                    | Chase Main Checking (9456)      | s<br>s     | 398,310.92                               |                           |                  |
|                    | Chase (8627)<br>Chase (8635)    | S          |                                          |                           |                  |
|                    |                                 | S          | <u>(1</u> )                              |                           |                  |
| ank Reconciliation | Stripe In Transit               | \$         | 4,920.89                                 |                           |                  |
|                    | Total Bank Accounts:            | s          | 39,188,856.19                            |                           |                  |
| Cash Balance       |                                 |            |                                          |                           |                  |
|                    | <u>Total Cash</u>               |            | \$ 39,188,856.19                         |                           |                  |
| 04/30/2024         |                                 |            |                                          |                           |                  |
|                    | Outstanding Payables Checks:    | \$         | (593,701.92)                             |                           |                  |
|                    | Outstanding Electronic Checks:  | \$         | (3,633.60)                               |                           |                  |
| \$38,583,794.48    | Outstanding Payroll Checks:     | \$         | (5,222.47)                               |                           |                  |
| Bank = Book        | Cash Less Outstanding Checks    |            | \$ 38,586,298.20                         |                           |                  |
|                    | Other Bank Adjustments          |            |                                          |                           |                  |
|                    | Stripe - Hometown Ticketing     | s          | <u>.</u>                                 |                           |                  |
|                    | Stripe in Transit               | s          | (4,920.89)                               |                           |                  |
|                    | Overpayment to VOYA             | \$         | 0.01                                     |                           |                  |
|                    | Overpayment to SERS             | s          | 2,602.45                                 |                           |                  |
|                    | Hubbard City Taxes              | \$         | (110.94)                                 |                           |                  |
|                    | RITA Taxes                      | \$         | (74.36)                                  |                           |                  |
|                    | Overpayment to School Specialty | s          | 0.01                                     |                           |                  |
|                    | 1                               |            |                                          |                           |                  |
|                    |                                 |            |                                          |                           |                  |
|                    |                                 |            |                                          |                           |                  |
|                    | Total Other Adjustments:        | \$         | (2,503.72)                               |                           |                  |
|                    |                                 | TOTAL ADJU | STED BANK BALANCE: \$ 38,583,794.48 TOT. | AL ADJUSTED BOOK BALANCE: | \$ 38,583,794.48 |
|                    |                                 |            | n en |                           |                  |
|                    |                                 |            |                                          |                           | \$ -             |